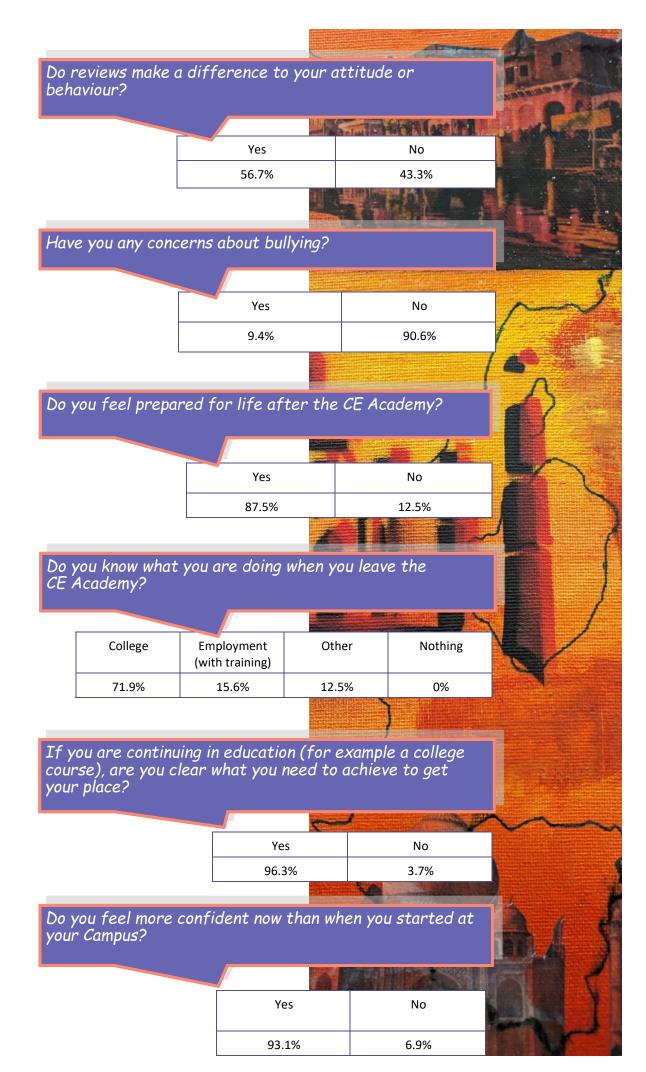

#### What do you think about your reviews?

| They give you an opportunity to have your say | Are worrying | Give you a<br>boost | Other comments |
|-----------------------------------------------|--------------|---------------------|----------------|
| 93.1%                                         | 0%           | 6.9%                | see below      |

#### Other comments:

- They are pointless
- They don't help
- My mum never turned up for mainstream parent's evenings but she did meet with my key tutor

What is the most enjoyable activity you have done whilst attending the Campus?