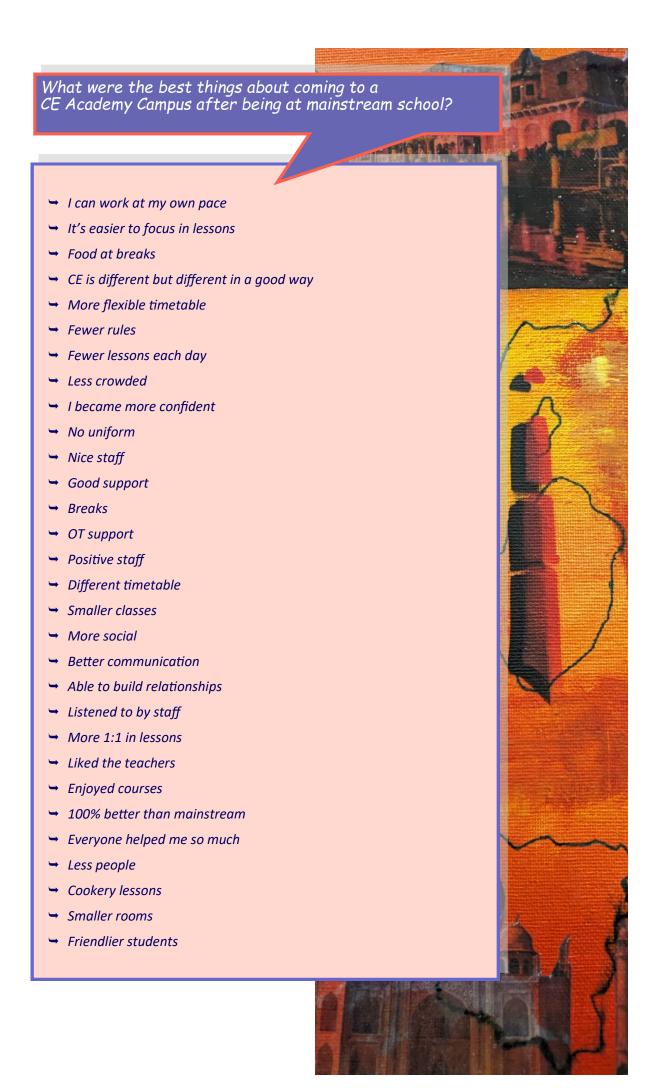

THE RESERVE

- → Courses
- → Adventure Ways
- → Outdoor activities
- → Govilon
- → Bricklaying
- → Hair course
- → Using the equipment in 3D art
- → Fishing
- → Art
- → Football at breaks
- → China week

How would you improve the CE Academy? (Give one or two suggestions that you think would improve the experience we give to pupils)

- → Longer breaks
- → A proper canteen
- → PE facilities
- → More courses
- → More trips
- → Cookery for all students
- → Health and Social Care course
- → Shorter days
- → 1:1 teaching
- → Work experience
- → More careers advice
- → Wider range of subjects
- → More revision handed out
- → Have phones at breaks but still given in for lessons